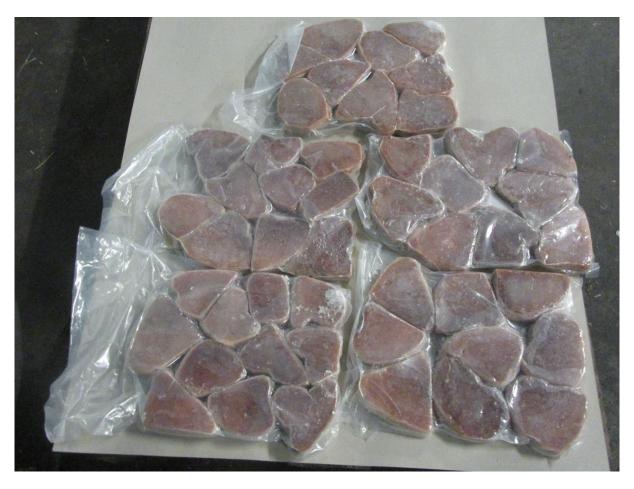

### Thunnus albacares

| Amacore Description            |                                                                                                                                                                       |
|--------------------------------|-----------------------------------------------------------------------------------------------------------------------------------------------------------------------|
| Amacore Item code              | 013015                                                                                                                                                                |
| Product name                   | Tuna steaks                                                                                                                                                           |
| Product Description            | Tuna Steak, Raw, regular skinless, boneless, thickness 2.5-3 cm, IVP, IQF, rider bags 1800 g net weight, 5 x 1800 net weight per box, 10 steaks per bag, 10 kg boxes. |
| Material                       | Frozen                                                                                                                                                                |
| Size                           | 170-230 g (size after glazing)                                                                                                                                        |
| Origin                         | Vietnam                                                                                                                                                               |
| If the customer orders product | s with protective glaze <10% Amacore by cannot be held responsible for quality problems                                                                               |

| Packaging specification                                                                            |                                   |  |
|----------------------------------------------------------------------------------------------------|-----------------------------------|--|
| Primary packaging                                                                                  |                                   |  |
| Type of packing material                                                                           | PA bag made from NY/LLPDE/PE      |  |
| Dimensions (LxBxH)                                                                                 | 320 x 500 cm, thickness 10 micron |  |
| Product weight (without packaging)                                                                 | 170-230 g                         |  |
| Net weight (excl. glaze)                                                                           | 153-207 g                         |  |
| Secondary packaging                                                                                |                                   |  |
| Type of master carton                                                                              | Carton box + blue bag             |  |
| Dimensions (LxBxH)                                                                                 | 430 x 290 x 170 mm                |  |
| Gross weight (incl. packaging)                                                                     | 11 .50 kg                         |  |
| Product weight (without packaging)                                                                 | 5 x 2kg                           |  |
| Net weight (excl. glaze)                                                                           | 5 x 1.8kg                         |  |
| Amacore primary packaging material meets the requirements in EU Regulations 10/2011 and 1935/2004. |                                   |  |