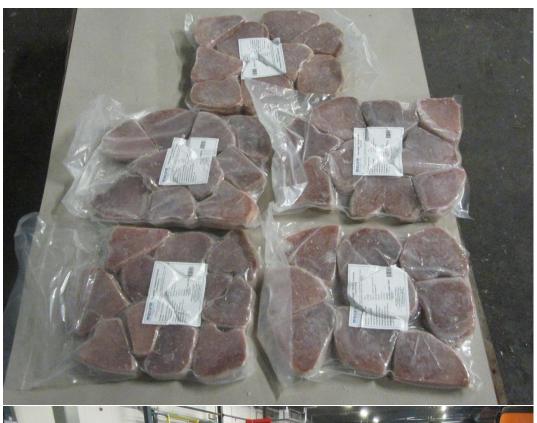

### Thunnus albacares

| Amacore Description            |                                                                                                                                                                       |
|--------------------------------|-----------------------------------------------------------------------------------------------------------------------------------------------------------------------|
| Amacore Item code              | 013015                                                                                                                                                                |
| Product name                   | Tuna steaks                                                                                                                                                           |
| Product Description            | Tuna Steak, Raw, regular skinless, boneless, thickness 2.5-3 cm, IVP, IQF, rider bags 1800 g net weight, 5 x 1800 net weight per box, 10 steaks per bag, 10 kg boxes. |
| Material                       | Frozen                                                                                                                                                                |
| Size                           | 170-230 g (size after glazing)                                                                                                                                        |
| Origin                         | Vietnam                                                                                                                                                               |
| If the customer orders product | s with protective glaze <10% Amacore by cannot be held responsible for quality problems                                                                               |

| Packaging specification                                                                            |                                   |  |
|----------------------------------------------------------------------------------------------------|-----------------------------------|--|
| Primary packaging                                                                                  |                                   |  |
| Type of packing material                                                                           | PA bag made from NY/LLPDE/PE      |  |
| Dimensions (LxBxH)                                                                                 | 320 x 500 cm, thickness 10 micron |  |
| Product weight (without packaging)                                                                 | 170-230 g                         |  |
| Net weight (excl. glaze)                                                                           | 153-207 g                         |  |
| Secondary packaging                                                                                |                                   |  |
| Type of master carton                                                                              | Carton box + blue bag             |  |
| Dimensions (LxBxH)                                                                                 | 430 x 290 x 170 mm                |  |
| Gross weight (incl. packaging)                                                                     | 11 .50 kg                         |  |
| Product weight (without packaging)                                                                 | 5 x 2kg                           |  |
| Net weight (excl. glaze)                                                                           | 5 x 1.8kg                         |  |
| Amacore primary packaging material meets the requirements in EU Regulations 10/2011 and 1935/2004. |                                   |  |